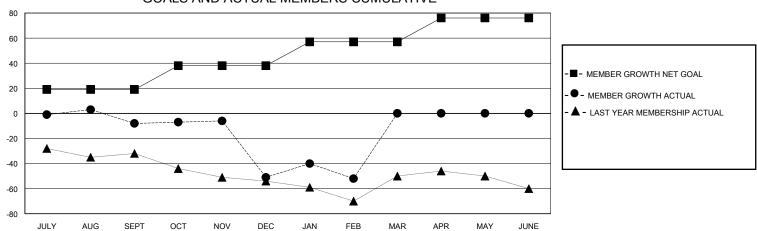

## **LOCATION KENTUCKY** GMT: **GMT CA** Clubs Members

|               | Oluk          |             |               | Worldoo               |                       |                         |                                                    |  |
|---------------|---------------|-------------|---------------|-----------------------|-----------------------|-------------------------|----------------------------------------------------|--|
|               | RESULTS FOR   | R 2023-2024 |               | RESULTS FOR 2023-2024 |                       |                         |                                                    |  |
| QUARTER       | NEW CLUB GOAL | NEW CLUBS   | DROPPED CLUBS | QUARTER MEMBE         | ER GROWTH NET<br>GOAL | MEMBER GROWTH<br>ACTUAL | DROPPED<br>MEMBERS ACTUAL<br>(including transfers) |  |
| JULY/AUG/SEPT | 0             | 0           | 0             | JULY/AUG/SEPT         | 19                    | 37                      | 42                                                 |  |
| OCT/NOV/DEC   | 0             | 0           | 3             | OCT/NOV/DEC           | 19                    | 34                      | 77                                                 |  |
| JAN/FEB/MAR   | 0             | 0           | 0             | JAN/FEB/MAR           | 19                    | 27                      | 28                                                 |  |
| APR/MAY/JUNE  | 1             | 0           | 0             | APR/MAY/JUNE          | 19                    | 0                       | 0                                                  |  |

## GOALS AND ACTUAL MEMBERS CUMULATIVE

|                  |     | 1                              | <b>j</b>                   |                |     |
|------------------|-----|--------------------------------|----------------------------|----------------|-----|
| DROPPED CLUBS: 3 |     | 33 CLUBS OF 76 ADDED 1 OR MORE | GENDER DISTRIBUTION        |                |     |
|                  |     | NEW MEMBERS                    | MALE                       | 1,063 (64.54%) |     |
|                  |     |                                | FEMALE                     | 583 (35.40%)   |     |
| DROPPED MEMBERS  |     |                                |                            | ,              |     |
| DECEASED         | 13  | CLICK HERE FOR CUMULATIVE      | TOTAL FAMILY UNIT MEMBERS  |                | 367 |
| CLUB CANCELLED   | 26  | MEMBERSHIP DATA                | FAMILY MEMBERS PAYING HALF |                | 400 |
| OTHER            | 108 |                                |                            |                | 189 |
| TOTAL            | 147 |                                |                            |                |     |